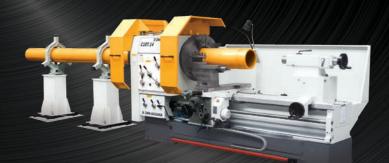

#### **MANUAL OR CNC LARGE BORE TURNING MEYER & ZMM HEAVY DUTY CNC LATHES**

Oil country range available up to 355mm (14") diameter European build quality