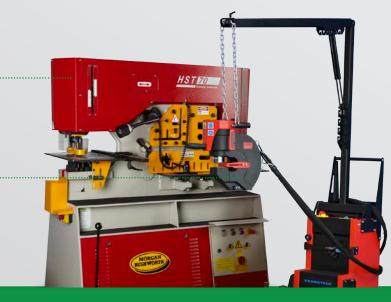

## **PLATE PUNCHING MORGAN RUSHWORTH HYDRAULIC STEELWORKERS**

- Punch, shear, bend & notch steel on one machine
- Automation options for accuracy