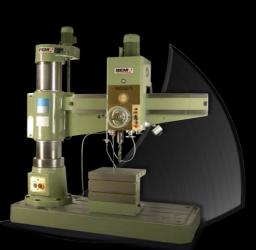

#### **DRILLING & MILLING BEMA HEAVY DUTY RADIAL ARM DRILLS**

• Up to 3000mm throat depth Up to 90mm drilling capacity