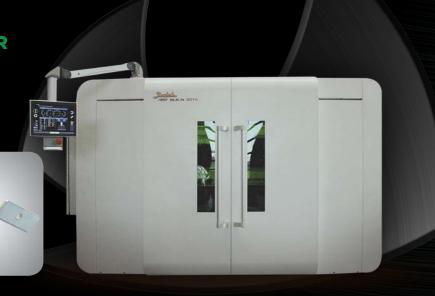

#### **WATERJET CUTTING CMS TECNOCUT WATERJET CUTTING TECHNOLOGY**

- Cutting safety system with auto closing doors Unique auto dredge system for sludge removal
- Pipe cutting up to 500mm diameter
- 5 Axis cutting capability