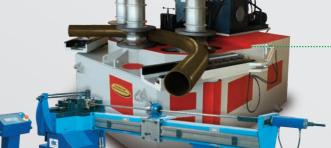

- Top/bottom/face off & j bevel capability
- Plate thickness up to 70mm
- Self feeding for less manual handling
- **PIPE & SECTION BENDING CBC MANDREL TUBE BENDING MACHINERY**
- High quality stainless & mild steel tube bending
- Max capacity 100mm diameter tube
- CNC automation available for repeat production
- **MORGAN RUSHWORTH SECTION ROLLING MACHINERY**
- Stationary rolling of pipe, sections & bar
- Max capacity 550mm diameter tube