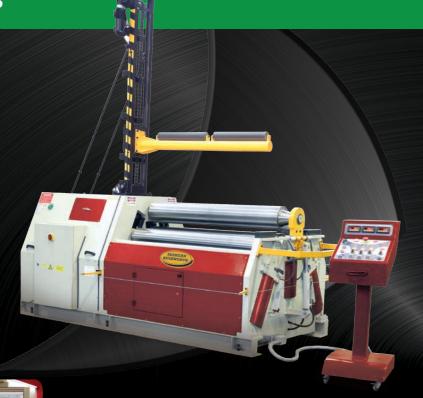

#### **MORGAN RUSHWORTH** & MG PLATE ROLLING **MACHINERY**

- Unique MG EVO Touch Command CNC Control
- Full Wind Tower Capability Automatic Sheet handling